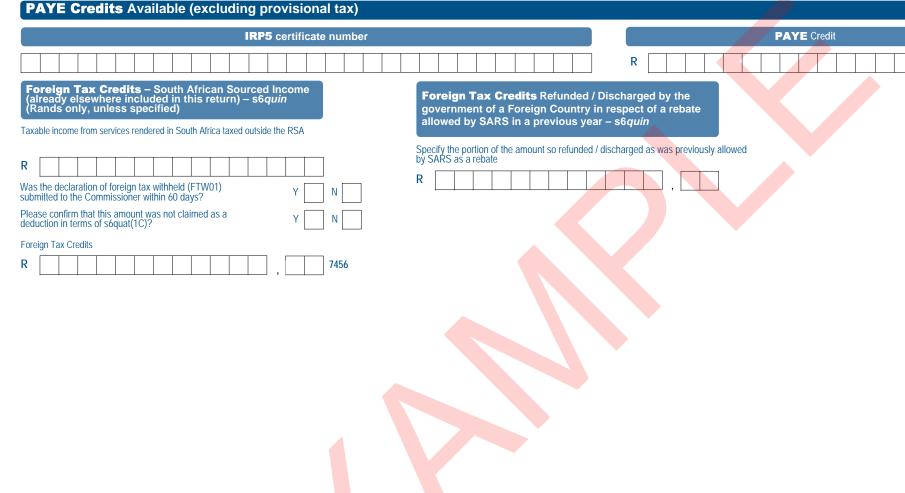

| rust Details                                                                                                      |       | Foreign Income Received and / or Accrued (conitinue                                                                                               |
|-------------------------------------------------------------------------------------------------------------------|-------|---------------------------------------------------------------------------------------------------------------------------------------------------|
|                                                                                                                   |       |                                                                                                                                                   |
| ve the banking, contact and trustee details of the trust been<br>ified and confirmed as correct? (Refer to guide) | Y N   | Dividends Y                                                                                                                                       |
| ne declaration made by a tax practitioner?                                                                        | Y N   | Capital Gain / Loss Y                                                                                                                             |
| oluntary Disclosure Programme                                                                                     |       | Farming                                                                                                                                           |
| es any declaration in this return relate to an application made<br>ler the SARS Voluntary Disclosure Programme?   | Y N   | Other foreign income (avail income listed above)                                                                                                  |
| eportable Arrangements                                                                                            |       | Other foreign income (excl. income listed above) Y                                                                                                |
| the trust enter into any reportable arrangement in terms of s34 -                                                 | Y N N | Amounts considered non-taxable                                                                                                                    |
| of the Tax Administration Act?                                                                                    |       | Did the trust receive any amounts considered non-taxable ? Y                                                                                      |
| Specify the number of reportable arrangements                                                                     |       | Tax Credits                                                                                                                                       |
| ocal Income Received and / or Accrued                                                                             |       | Will the trust be claiming any PAYE credits reflected on an IRP5 Y tax certificate?                                                               |
| s any local income received by and / or accrued to the trust during<br>year of assessment?                        | Y N   | Specify the number of IRP5 tax certificates                                                                                                       |
| cate the type of local income received / accrued to the trust:                                                    |       | Will the trust be claiming any foreign tax credits in terms of s6 <i>quin</i> ? Y                                                                 |
| Remuneration                                                                                                      | Y N   | Were any foreign tax credits refunded / discharged during the year of                                                                             |
| Annuities                                                                                                         | Y N   | assessment for which a rebate was allowed during a previous year of Y assessment?                                                                 |
| Interest                                                                                                          | Y N   | Partnership Information                                                                                                                           |
| Capital Gain / Loss                                                                                               | Y N   | Is the trust a partner in a partnership? Y                                                                                                        |
| Rental Income                                                                                                     | Y N   | How many partnerships ?                                                                                                                           |
| Business, trade or professional income (excluding Rental and Farming)                                             | Y N   | Transactions – Related Persons                                                                                                                    |
| Farming Income                                                                                                    | YN    | Specify the number of distinct persons or beneficiaries to whom any of the following transactions were applicable during the year of assessment:  |
| Did the trust participate in any local farming partnership<br>operations?                                         | Y N   | during the year of assessment:<br>• Taxable on income distributed to / vested in beneficiaries or taxable i.t.t                                   |
| How many farming partnership operations did the trust participate in?                                             |       | <ul> <li>par. 68 – 72 of the Eighth schedule</li> <li>Received a distribution / vesting of non-taxable income from this trust</li> </ul>          |
| Other local income (excluding income listed above)                                                                | YN    | <ul> <li>Received a distribution / vesting of capital or assets from this trust</li> <li>Has outstanding loan(s) granted to this trust</li> </ul> |
| oreign Income Received and / or Accrued                                                                           |       | <ul> <li>Holds outstanding loan(s) from this trust</li> <li>Made / Received donation(s) / contribution(s) to / from this trust</li> </ul>         |
| any foreign income received by and / or accrued to the trust                                                      | Y     | Received distributions from other trusts or foundations                                                                                           |
| ng the year of assessment?<br>Indicate the type of foreign income received / accrued to the trust:                |       | <ul> <li>Received refund(s) on contribution(s) made to this trust</li> <li>Granted the right of use of asset(s) retained in this trust</li> </ul> |
| Interest                                                                                                          | Y     | ]                                                                                                                                                 |
|                                                                                                                   |       |                                                                                                                                                   |